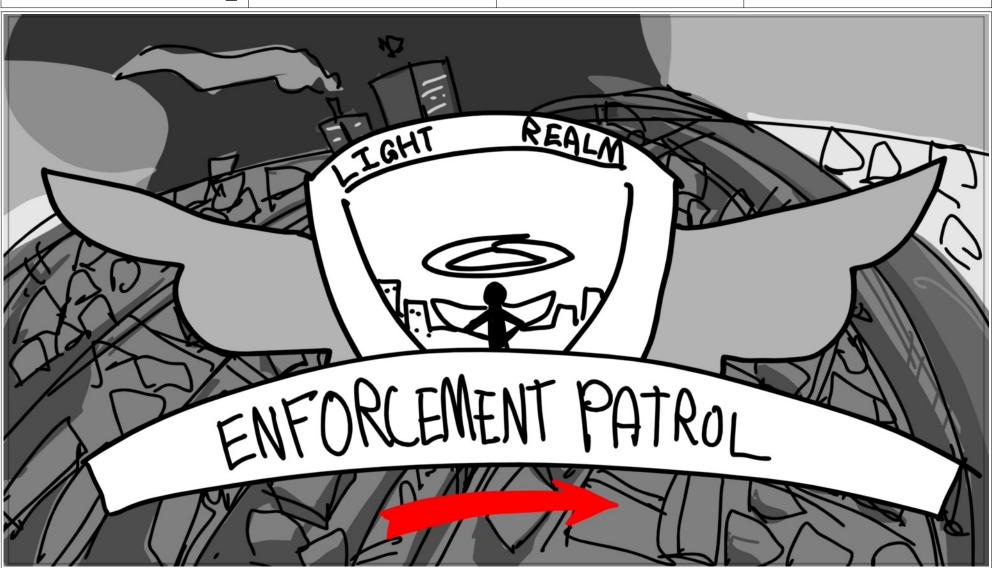

Scene Duration Panel Duration 5 03:13 Panel 1 01:10





Scene Duration Panel Duration 5 03:13 Panel 2 02:03



Scene Duration Panel Duration 7 08:07 Panel 1 03:00



Scene Duration Panel Duration 7 08:07 Panel 2 02:11





Scene Duration 7 Duration Panel Duration 3 02:20





Scene Duration Panel Duration 6 06:10 Panel 2 01:00



Scene Duration Panel Duration 6 06:10 Panel 3 03:07



Scene Duration Panel Duration 02:06





Scene Duration Panel Duration 6\_A 08:11 Panel 03:23



| Scene | Duration | Panel | Duration |
|-------|----------|-------|----------|
| 6_A   | 08:11    | 3     | 01:00    |





Scene Duration Panel Duration 08:11 One of the panel One





Scene Duration Panel Duration 09:17 One of the panel Duration 01:09



Scene Duration Panel Duration 6\_B 09:17 Panel 2 01:03



Scene Duration Panel Duration 6\_B 09:17 Panel 3 02:16



Scene Duration Panel Duration 6\_B 09:17 Panel 02:11



Scene Duration Panel Duration 6\_B 09:17 Duration 5